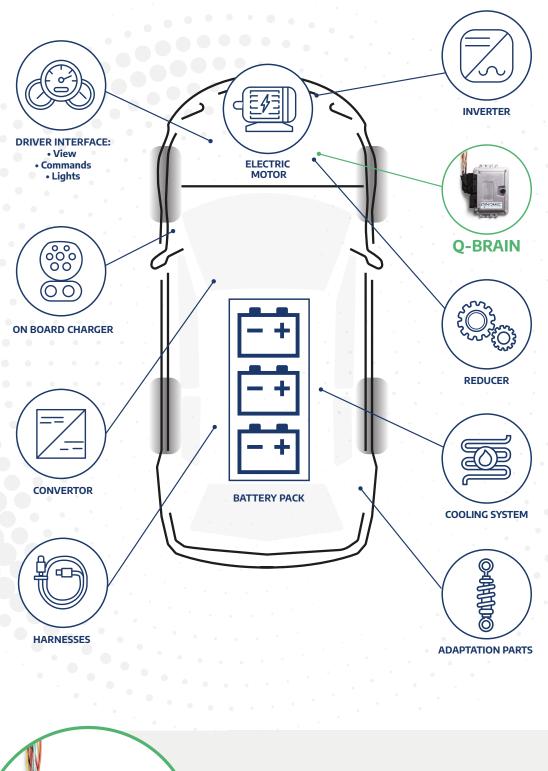

#### **OVERVIEW OF A RETROFITTED VEHICLE**

### 

A major innovation, the Q-Brain (system controller) intelligent housing allows the new electric powertrain to be combined with the retrofitted vehicle in order to preserve all the original services: driving assistance, heating / air conditioning etc...