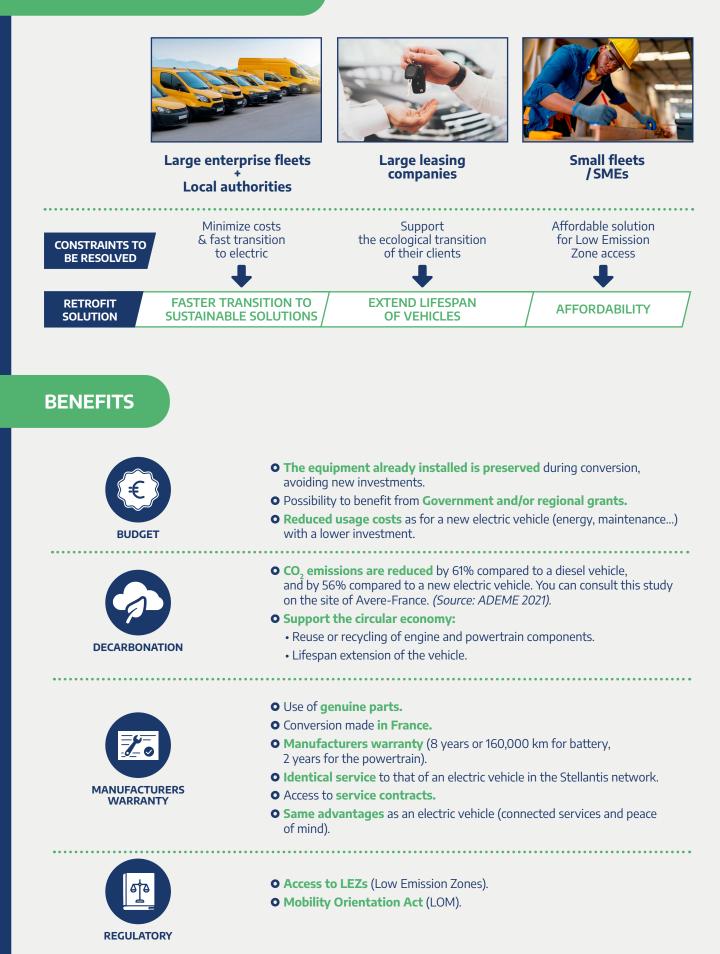

# FROM COMBUSTION **TO ELECTRIC**, e-RETROFIT



**Fiat Scudo**\*

**Citroën Jumpy**\*

**CONVERT YOUR DIESEL VEHICLE TO ELECTRIC VEHICLE** 















#### MAIN CUSTOMER TARGETS



# ELECTRIC RETROFIT, **IN 5 STEPS**





**VEHICLE ELIGIBILITY** 



**APPOINTMENT: EVALUATION OF THE VEHICLE** (vehicle diagnosis, choice of options and finalization of the order)



**VEHICLE PICK-UP** 



**VEHICLE CONVERSION** 



**VEHICLE HANDOVER** (certificate of conformity linked to the updated vehicle documentation)



#### Performances consistent with professional usage



#### **OVERVIEW OF A RETROFITTED VEHICLE**





### 

A major innovation, the Q-Brain (system controller) intelligent housing allows the new electric powertrain to be combined with the retrofitted vehicle in order to preserve all the original services: driving assistance, heating / air conditioning etc...







Citroën Jumpy\*

Peugeot Expert\*



Fiat Scudo\*

**Opel Vivaro**\*

\* Subject to eligibility.